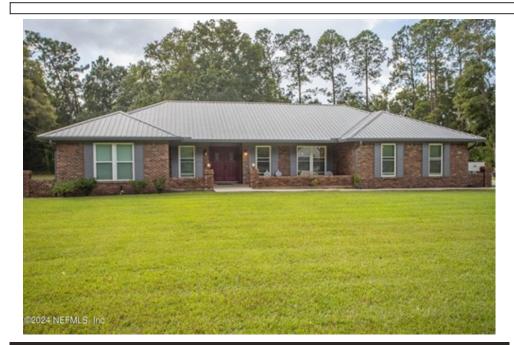

## 942 US Highway 90 W, Baldwin, FL 32234

Beds: 3 | Baths: 2 Full, 1 Half

MLS #: 2043109

Single Family | 2,612 ft<sup>2</sup> | Lot: 67,518 ft<sup>2</sup> (1.55 acres)

More Info: 942USHighway90WBaldwin.lsForSale.com

Ronald E Blake (352) 475-2199 (Office) (352) 235-1644 (Mobile) rblakecbi@yahoo.com https://www.cbisaacrealty.com/

Welcome to your dream home! This stunning custom all-brick residence offers 3 spacious bedrooms and 2.5 luxurious bathrooms, all nestled on a generous 1.55 acre lot. Step inside to discover a large family area perfect for gatherings, and a versatile game room with could easily serve as a fourth bedroom. The expansive eat-in kitchen is a chef's delight, offering ample space for cooking and dining. Outside, enjoy your mornings or evenings on the covered rear porch, overlooking the serene surroundings. The property also features a detached extra-large garage, ideal for storing all your toys and equipment. The entire property is fully fenced and gated, providing both privacy and security. Located in the heart of Baldwin, you're just minutes away from the hustle and bustle of the big city while still enjoying the peace and tranquility of rural living. This home truly offers the best of both worlds!